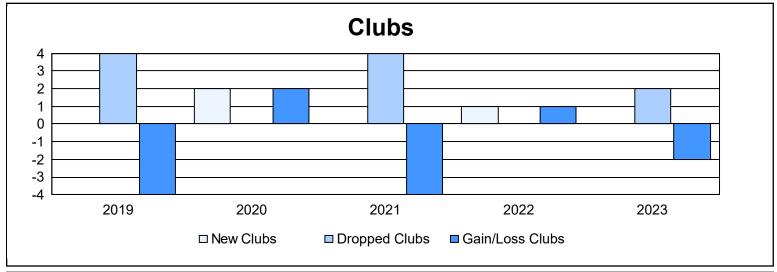

District 14 D

As of June 2023 Cumulative

| Year      | New<br>Clubs | Dropped<br>Clubs | Gain/<br>Loss<br>Clubs | New<br>Members | Charter<br>Members | Reinstate<br>Members | Transfer<br>Members | Total<br>Member<br>Added | Total<br>Members<br>Dropped | Gain/<br>Loss<br>Members |
|-----------|--------------|------------------|------------------------|----------------|--------------------|----------------------|---------------------|--------------------------|-----------------------------|--------------------------|
| 2018-2019 | 0            | 4                | -4                     | 80             | 11                 | 4                    | 7                   | 102                      | 173                         | -71                      |
| 2019-2020 | 2            | 0                | 2                      | 63             | 56                 | 4                    | 8                   | 131                      | 112                         | 19                       |
| 2020-2021 | 0            | 4                | -4                     | 64             | 6                  | 1                    | 6                   | 77                       | 150                         | -73                      |
| 2021-2022 | 1            | 0                | 1                      | 101            | 33                 | 3                    | 8                   | 145                      | 134                         | 11                       |
| 2022-2023 | 0            | 2                | -2                     | 65             | 2                  | 4                    | 12                  | 83                       | 152                         | -69                      |
| Average   | 1            | 2                | -1                     | 75             | 22                 | 3                    | 8                   | 108                      | 144                         | -37                      |